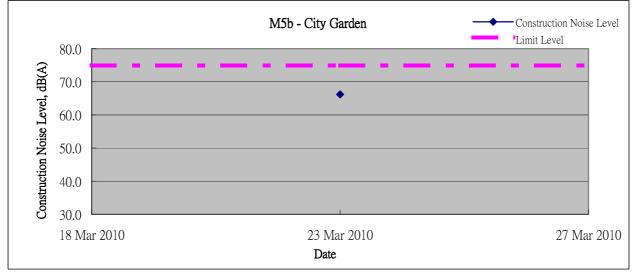

## Graphic Presentation of Noise Monitoring Result Day Time (0700 - 1900hrs on normal weekdays)

Location: M5b - City Garden

|             | Time  | Weather | Measurement Noise Level |      |      | Baseline Level | Construction Noise Level |
|-------------|-------|---------|-------------------------|------|------|----------------|--------------------------|
| Date        |       |         | Leq                     | L10  | L90  | Leq            | Leq                      |
|             |       |         | Unit: dB(A), (30-min)   |      |      |                |                          |
| 23 Mar 2010 | 09:53 | Sunny   | 66.2                    | 67.6 | 64.1 | -              | 66.2                     |