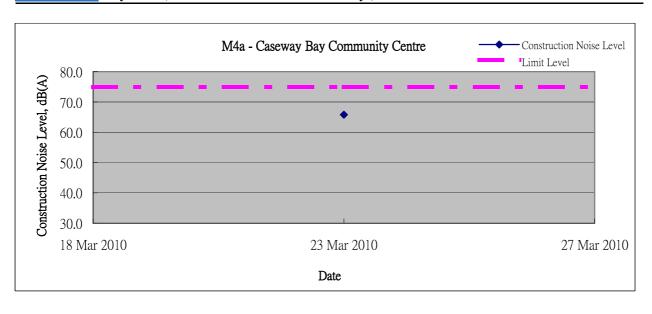

## Graphic Presentation of Noise Monitoring Result Day Time (0700 - 1900hrs on normal weekdays)

### Day Time (0700 - 1900hrs on normal weekdays)

Location: M4a - Caseway Bay Community Centre

|             | Time  | Weather | Measurement Noise Level |      |      | Baseline Noise Level |      | Construction Noise Level                           |
|-------------|-------|---------|-------------------------|------|------|----------------------|------|----------------------------------------------------|
| Date        |       |         | Leq                     | L10  | L90  | Leq                  |      | Leq                                                |
|             |       |         | Unit: dB(A), (30min)    |      |      |                      |      |                                                    |
| 23 Mar 2010 | 10:41 | Sunny   | 65.8                    | 67.2 | 63.3 | 68.6                 | 65.8 | $\text{Measured} \leq \text{Baseline Noise Level}$ |