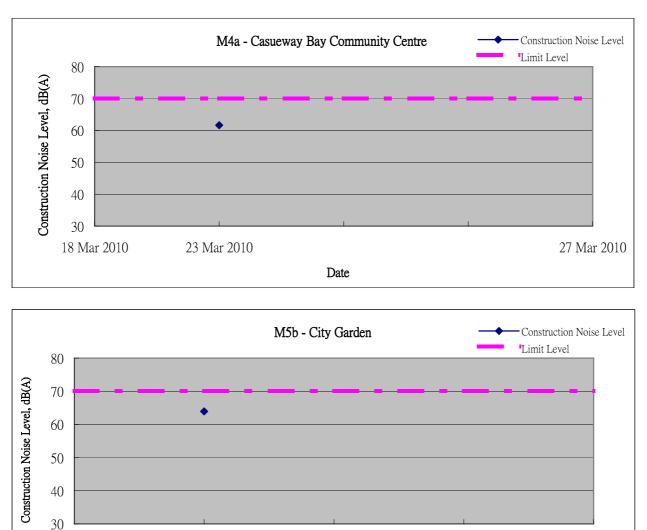

### Restricted Time (1900 - 2300 hrs on normal weekdays and 0700-2300 on holiday)

Location: M4a - Caseway Bay Community Centre

|             |       |         | Measurement Noise Level |                      |      | Average Noise Level | Baseline Noise Level | Construction Noise Level                  |  |  |  |
|-------------|-------|---------|-------------------------|----------------------|------|---------------------|----------------------|-------------------------------------------|--|--|--|
| Date        | Time  | Weather | Leq                     | L10                  | L90  | Leq                 | Leq                  | Leq                                       |  |  |  |
|             |       |         |                         | Unit: dB(A), (5-min) |      |                     |                      |                                           |  |  |  |
|             | 22:42 |         | 61.7                    | 63.2                 | 59.2 |                     |                      |                                           |  |  |  |
| 23 Mar 2010 | 22:47 | Fine    | 61.5                    | 63.4                 | 58.5 | 61.6                | 66.7                 | 61.6 Measured $\leq$ Baseline Noise Level |  |  |  |
|             | 22:52 |         | 61.7                    | 63.5                 | 58.5 |                     |                      |                                           |  |  |  |

Location: M5b - City Garden

|             |       |         | Measurement Noise Level |                      |      | Average Noise Level | Baseline Level | Construction Noise Level |  |  |  |
|-------------|-------|---------|-------------------------|----------------------|------|---------------------|----------------|--------------------------|--|--|--|
| Date        | Time  | Weather | Leq                     | L10                  | L90  | Leq                 | Leq            | Leq                      |  |  |  |
|             |       |         |                         | Unit: dB(A), (5-min) |      |                     |                |                          |  |  |  |
|             | 22:17 |         | 63.5                    | 65.0                 | 61.2 |                     |                |                          |  |  |  |
| 23 Mar 2010 | 22:23 | Fine    | 64.2                    | 65.7                 | 61.5 | 63.9                | -              | 63.9                     |  |  |  |
|             | 22:27 |         | 64.1                    | 66.0                 | 61.0 |                     |                |                          |  |  |  |

# am

Date

27 Mar 2010

18 Mar 2010

23 Mar 2010